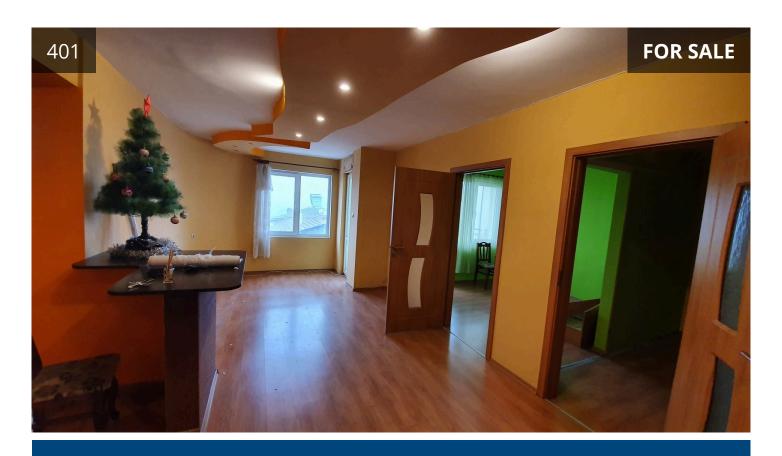

## Description

Apartment, 114 m2 Address: Sofia, Lyulin district 9

The property is an apartment located on the third above ground floor in a residential building with an elevator. The apartment has the following distribution: entrance hall, corridor, living room with kitchenette and balcony, from the living room you enter through a transition to two rooms connected by a door, another room divided into two rooms with a balcony, two sanitary rooms. The finishing works are as follows: flooring - granite tiles in the entrance hall, the corridor, the kitchenette, one of the rooms and on the balconies, laminate parquet in the living room and the living room, terracotta in the bathrooms; walls – latex, earthenware in the sanitary facilities; ceilings - latex. Installed metal entrance and MDF interior doors, exterior aluminum windows, no heating installation installed.