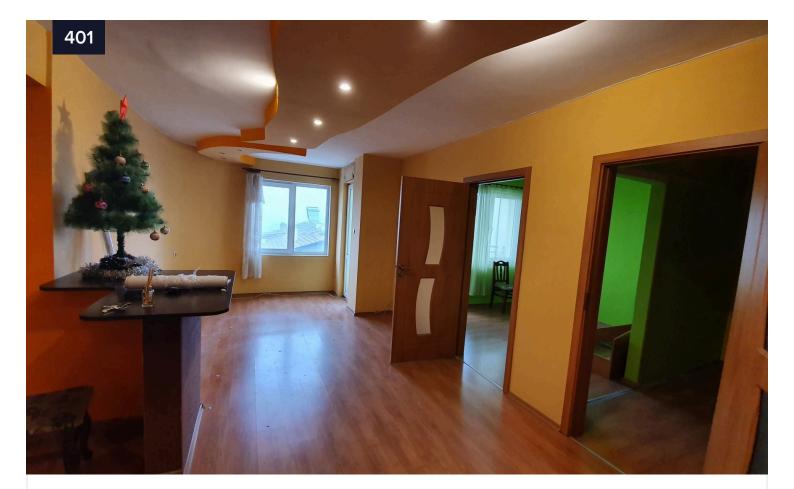

€150,000

Apartment, 114 m2 Address: Sofia, Lyulin district 9

The property is an apartment located on the third above ground floor in a residential building with an elevator. The apartment has the following distribution: entrance hall, corridor, living room with kitchenette and balcony, from the living room you enter through a transition to two rooms connected by a door, another room divided into two rooms with a balcony, two sanitary rooms. The finishing works are as follows: flooring - granite tiles in the entrance hall, the corridor, the kitchenette,