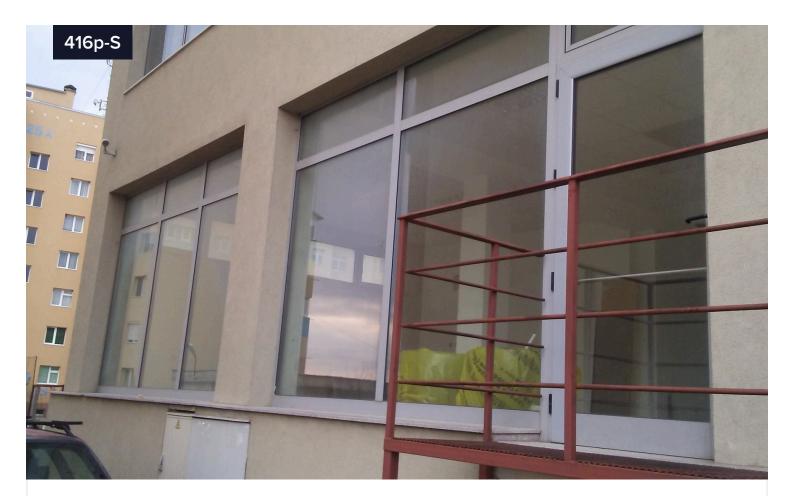

## Shop with land, Gotse Delchev

📀 Gotse Delchev | Гоце Делчев, Blagoevgrad | Благоевград

| Covered                       | Туре | Mixed use |
|-------------------------------|------|-----------|
| Shop with land, Gotse Delchev |      |           |

REINVEST | Bulgaria

Address: Gotse Delchev, #26 Dunav str.

Area: 123,46 sq.m 92,64 m2

€29,295 +vat

REInvest Bulgaria EOOD gives notice that: (1) The property descriptions do not form part of any offer or contract and must not be considered as statements or representations of fact. (2) Floor areas, measurements or distances given are approximate. Unless otherwise stated, any rents, or prices quoted are exclusive of