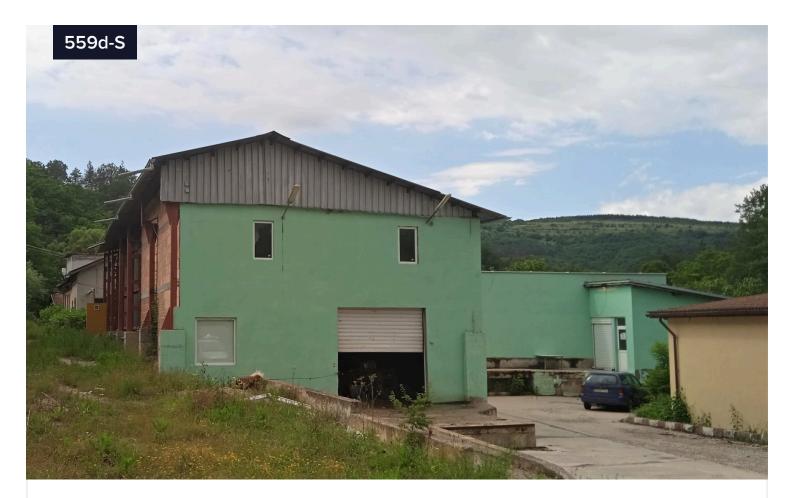

## €451,507

♀ Gabrovo | Габрово, Gabrovo | Габрово

Covered [] 1653.67 m<sup>2</sup>

Industrial complex with 9 mixed-use buildings with total GBA of 1653,67 m2 together with a plot of land with an area of 8,049 m2, located in Gostilnitsa village, Gabrovo municipality