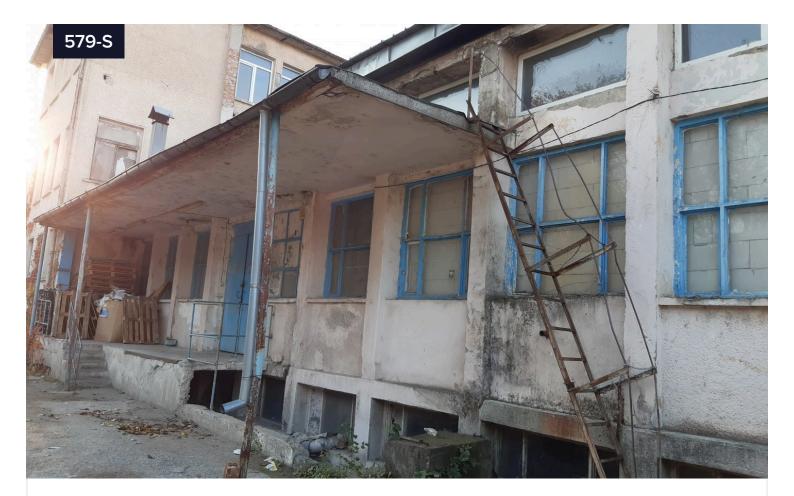

## Basement floor of industrial building in Pleven

Regulated plot of land with basement floor of industrial building, Pleven

## €88,039

Pleven | Плевен, Pleven | Плевен

Address: Pleven, West industrial zone Area: Land - 998 m2/ Building - 641 m2

Covered

Туре

**Industrial Building** 

REInvest Bulgaria EOOD gives notice that: (1) The property descriptions do not form part of any offer or contract and must not be considered as statements or representations of fact. (2) Floor areas, measurements or distances given are approximate. Unless otherwise stated, any rents, or prices quoted are exclusive of