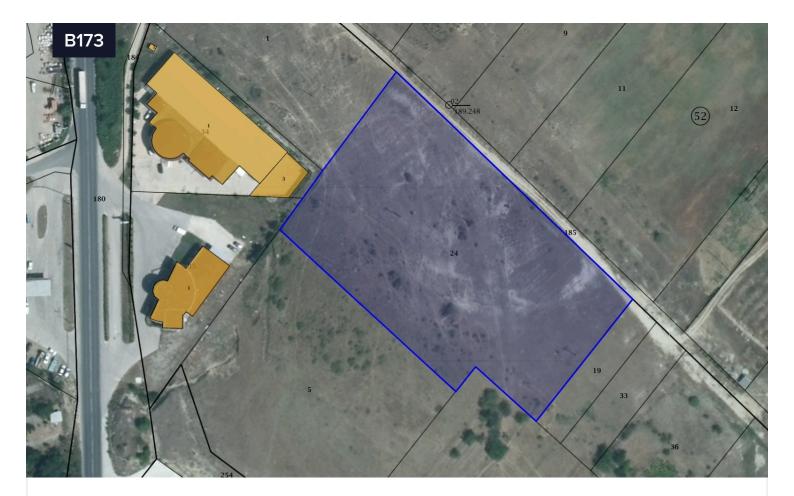

## **Plot of land in Polenitsa**

Polenitsa | Поленица, Blagoevgrad | Благоевград

Location: Blagoevgrad district, Polenitsa village, Malkiya Drum

| Area<br><b>[] 11505 m<sup>2</sup></b>                      | Туре | Field |
|------------------------------------------------------------|------|-------|
| Plot of land with ID 57176.53.24 with an area of 11,506 m2 |      |       |