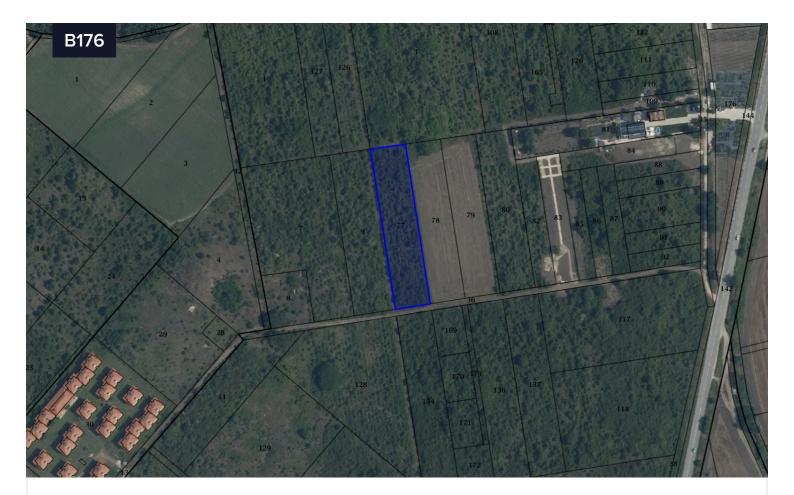

## **Regulated plot of land in Rogachevo**

♀ Rogachevo | Рогачево, Dobrich | Добрич

town, type of territory Urbanized, Land purpose - residential

| Area <b>[] 4421 m<sup>2</sup></b>                                  | Туре | Building Plot |
|--------------------------------------------------------------------|------|---------------|
| Plot of land with ID 62788.10.77 with an area of 4,421 m2, Dobrich |      |               |
| region, Balchik municipality, Rogachevo village, GOLYMATA MOGILA   |      |               |