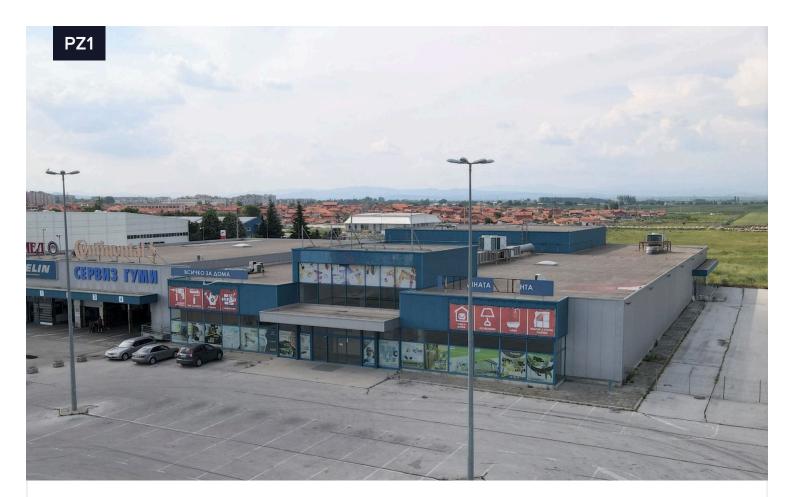

## **Commercial property**

## €1,500,000

የ Pazardzhik | Пазарджик, Pazardzhik | Пазарджик

|                        | Covered    |          |      |         |       |     |    |         |    |     |  |
|------------------------|------------|----------|------|---------|-------|-----|----|---------|----|-----|--|
| [] 3560 m <sup>2</sup> |            |          |      |         |       |     |    |         |    |     |  |
|                        | Commercial | building | with | approx. | 3,560 | TBA | m2 | located | in | the |  |

industrial zone of Pazardzhik.

2 loading ramps

Own entrance - exit point to the main road Plovdiv - Pazardzhik - Sofia

• 125 parking spaces • 5,000 m2 undeveloped area suitable for external storage, additional parking, or for the construction of an additional building

| Туре | Commercial Building |
|------|---------------------|
| Plot | 3024 m <sup>2</sup> |

REInvest Bulgaria EOOD gives notice that: (1) The property descriptions do not form part of any offer or contract and must not be considered as statements or representations of fact. (2) Floor areas, measurements or distances given are approximate. Unless otherwise stated, any rents, or prices quoted are exclusive of