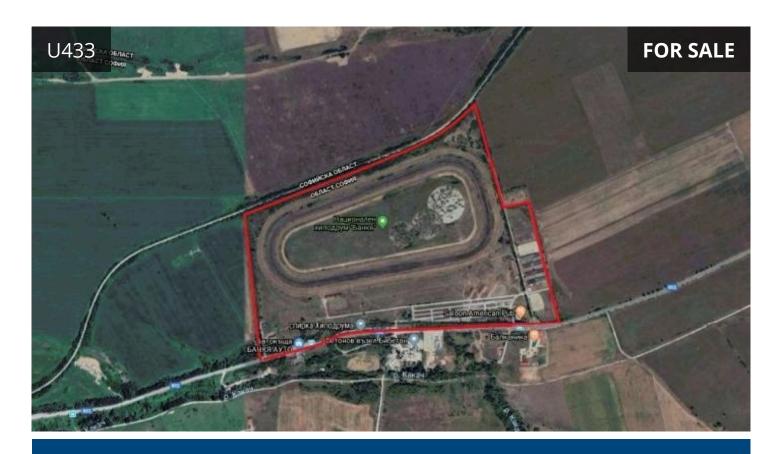

## Description

Two adjacent land properties with a total area of 529,858 sq.m. Land property 32216.2296.27 in the city of Sofia, Ivanyane village, Bankya district, and

Land property 68134.4411.1 in the city of Sofia, Lyulin district, representing the terrain of the Bankya National Hippodrome, together with the buildings built in them and infrastructure.

Represents Bankya National Hippodrome, detached on an area of 530 decares of land, facing Stefan Stambolov Street, which connects the main road E80 Sofia – Kalotina with the town of Bankya.

The area has mainly public service functions, built up mainly with commercial and warehouse buildings. To the north is also the rapidly developing industrial park