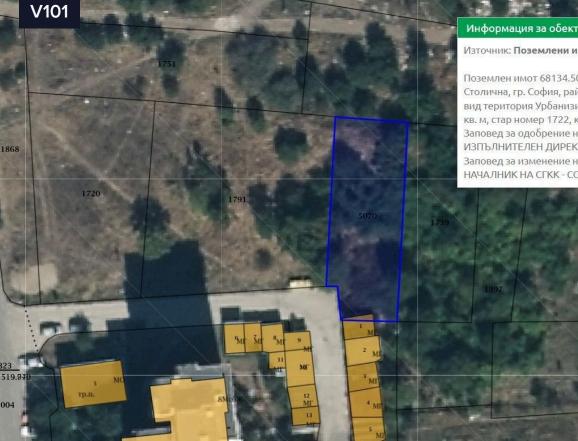

## Източник: Поземлени имоти(вид територия)

Поземлен имот 68134.508.5070, област София (столица), Столична, гр. София, район Сердика, кв. ОРЛАНДОВЦИ, в вид територия Урбанизирана, НТП Ниско застрояване (дс кв. м, стар номер 1722, квартал 124,

Заповед за одобрение на КККР № РД-18-53/23.11.2011 г. ИЗПЪЛНИТЕЛЕН ДИРЕКТОР НА АГКК,

Заповед за изменение на КККР № КД-14-22-795/21.08.20 НАЧАЛНИК НА СГКК - СОФИЯ

## **Regulated plot of land, Sofia**

♀ Sofia | София, Sofia | София

Area 536 m<sup>2</sup> 3

1868

Туре

**Building Plot** 

€60,000

REInvest Bulgaria EOOD gives notice that: (1) The property descriptions do not form part of any offer or contract and must not be considered as statements or representations of fact. (2) Floor areas, measurements or distances given are approximate. Unless otherwise stated, any rents, or prices quoted are exclusive of